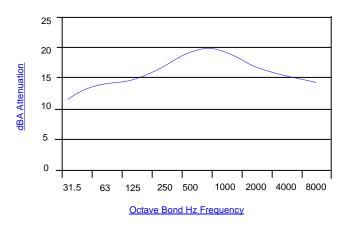

#### PERFORMANCE

An attenuation of up to 20dbA is attained from the outlet of SARE / SARS range of silencers under open-field conditions.