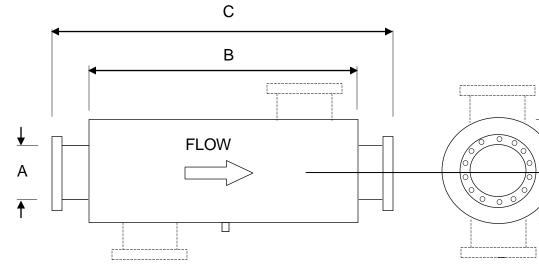

### SARS

(END INLET-END OUTLET)

#### (SIDE INLET-END OUTLET)

| В    | С                                                        | ØD                                                                                     |
|------|----------------------------------------------------------|----------------------------------------------------------------------------------------|
| 510  | 660                                                      | 220                                                                                    |
| 660  | 810                                                      | 270                                                                                    |
| 810  | 960                                                      | 320                                                                                    |
| 910  | 1060                                                     | 380                                                                                    |
| 1220 | 1370                                                     | 520                                                                                    |
| 1295 | 1445                                                     | 630                                                                                    |
| 1520 | 1670                                                     | 750                                                                                    |
| 1700 | 1900                                                     | 850                                                                                    |
| 1830 | 2030                                                     | 930                                                                                    |
|      | 510<br>660<br>810<br>910<br>1220<br>1295<br>1520<br>1700 | 510 660   660 810   810 960   910 1060   1220 1370   1295 1445   1520 1670   1700 1900 |

\* Lager sizes available on request